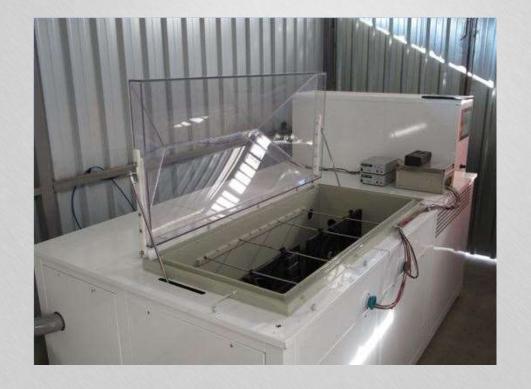

### **CCC PARAMETERS**

Max. Temperature hot

70°C

• Min. Temperature cold

20°C

Humidity range

0-100%

Chamber capacity

1000

- Corrosion test types
  - ✓ Climatic
  - ✓ Salt spray
  - ✓ Humidity soak







### **CCC ADVANTAGES**

- Testing the samples in parallel = Less testing time
- Possibility to program different test steps involving temperature, humidity and salt spray conditions.
- Chamber is hermetic but it has some cable glands which allows us to supply fans, led lights and other samples if it is necessary.
- Data acquisition of:
  - Temperature at different points of chamber
  - Relative humidity







## **TEST BENCH**





### **TEST EXEMPLE DATA**

Corrosion cycle





### **TEST EXEMPLE DATA**







### DESCRIPTION OF SOME TEST BENCH

# DO YOU NEED MORE TOOLS? ANOTHER SPECIFIC TEST? DO NOT HESITATE TO ASK US ABOUT!

In **Samar**TEST, we have experience in testing sector. We have an experienced team and high-qualified collaborators that could find the solution you need.