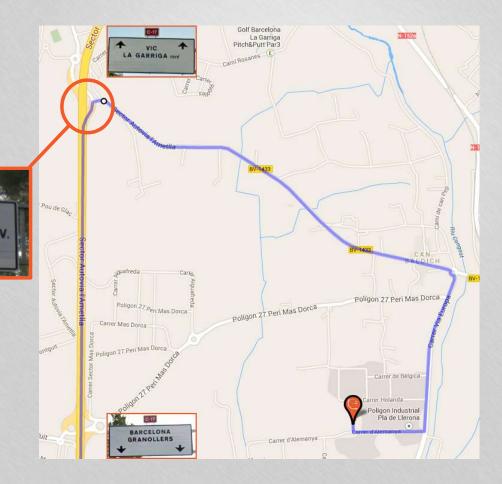

### LOCATION AND CONTACT INFORMATION

C17-EXIT

Llerona

#### Location

C/ Suècia, nau 1, Pol. Ind. Pla de Llerona

Les Franqueses del Vallès, 08520, Barcelona

Catalunya, Spain