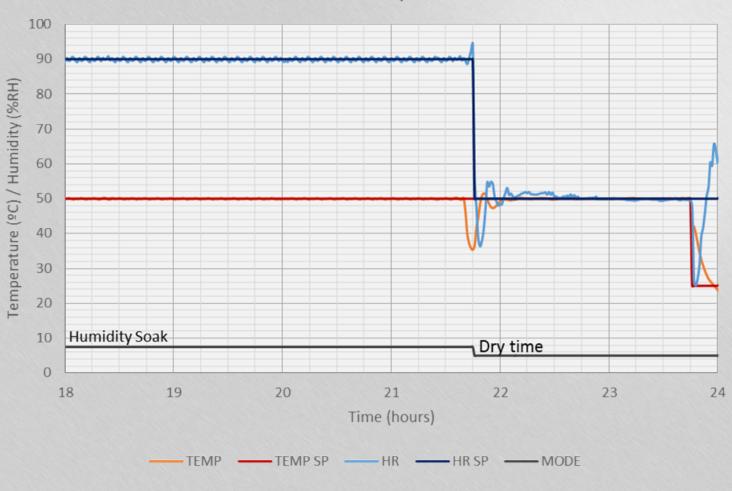

### **CCC PARAMETERS**

Max. Temperature hot

70°C

• Min. Temperature cold

20°C

Humidity range

0-100%

Chamber capacity

1000

- Corrosion test types
  - ✓ Climatic
  - ✓ Salt spray
  - ✓ Humidity soak







### **CCC ADVANTAGES**

- Testing the samples in parallel = Less testing time
- Possibility to program different test steps involving temperature, humidity and salt spray conditions.
- Chamber is hermetic but it has some cable glands which allows us to supply fans, led lights and other samples if it is necessary.
- Data acquisition of:
  - Temperature at different points of chamber
  - Relative humidity







## **TEST BENCH**





### **TEST EXEMPLE DATA**

Corrosion cycle





### **TEST EXEMPLE DATA**







### DESCRIPTION OF SOME TEST BENCH

# DO YOU NEED MORE TOOLS? ANOTHER SPECIFIC TEST? DO NOT HESITATE TO ASK US ABOUT!

In **Samar**TEST, we have experience in testing sector. We have an experienced team and high-qualified collaborators that could find the solution you need.



### LOCATION AND CONTACT INFORMATION

C17-EXIT

Llerona

#### Location

C/ Suècia, nau 1, Pol. Ind. Pla de Llerona

Les Franqueses del Vallès, 08520, Barcelona

Catalunya, Spain

### Website

www.samartest.com

Contact

Tel. 0034 93 861 50 18

E-mail: info@samartest.es

France Contact:

Christophe Ernoult

Tel. 0033 7 60 65 31 19

E-mail: <a href="mailto:christophe.ernoult@agentest.fr">christophe.ernoult@agentest.fr</a>





# Camartest

**FOR TESTING YOUR BEST** 



C/ Suècia, nau 1, Pol. Ind. Pla de Llerona Les