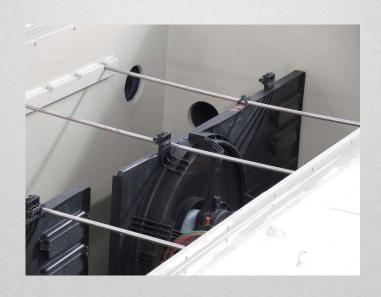

### **CCC PARAMETERS**

Max. Temperature hot

70°C

• Min. Temperature cold

20°C

Humidity range

0-100%

Chamber capacity

1000

- Corrosion test types
  - ✓ Climatic
  - ✓ Salt spray
  - ✓ Humidity soak







### **CCC ADVANTAGES**

- Testing the samples in parallel = Less testing time
- Possibility to program different test steps involving temperature, humidity and salt spray conditions.
- Chamber is hermetic but it has some cable glands which allows us to supply fans, led lights and other samples if it is necessary.
- Data acquisition of:
  - Temperature at different points of chamber
  - Relative humidity







## **TEST BENCH**





### **TEST EXEMPLE DATA**

Corrosion cycle





### **TEST EXEMPLE DATA**







### DESCRIPTION OF SOME TEST BENCH

# DO YOU NEED MORE TOOLS? ANOTHER SPECIFIC TEST? DO NOT HESITATE TO ASK US ABOUT!

In **Samar**TEST, we have experience in testing sector. We have an experienced team and high-qualified collaborators that could find the solution you need.



### LOCATION AND CONTACT INFORMATION

C17-EXIT

Llerona

#### Location

C/ Suècia, nau 1, Pol. Ind. Pla de Llerona

Les Franqueses del Vallès, 08520, Barcelona

Catalunya, Spain

### Website

www.samartest.com

Contact

Tel. 0034 93 861 50 18

E-mail: info@samartest.es

France Contact:

Christophe Ernoult

Tel. 0033 7 60 65 31 19

E-mail: <a href="mailto:christophe.ernoult@agentest.fr">christophe.ernoult@agen