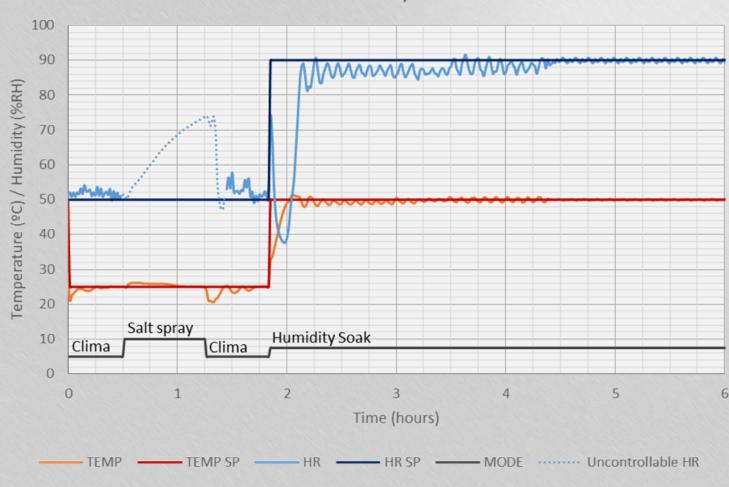

### **CCC PARAMETERS**

Max. Temperature hot

70°C

• Min. Temperature cold

20°C

Humidity range

0-100%

Chamber capacity

1000

- Corrosion test types
  - ✓ Climatic
  - ✓ Salt spray
  - ✓ Humidity soak







### **CCC ADVANTAGES**

- Testing the samples in parallel = Less testing time
- Possibility to program different test steps involving temperature, humidity and salt spray conditions.
- Chamber is hermetic but it has some cable glands which allows us to supply fans, led lights and other samples if it is necessary.
- Data acquisition of:
  - Temperature at different points of chamber
  - Relative humidity







## **TEST BENCH**





### **TEST EXEMPLE DATA**

Corrosion cycle





### **TEST EXEMPLE DATA**







### DESCRIPTION OF SOME TEST BENCH

# DO YOU NEED MORE TOOLS? ANOTHER SPECIFIC TEST? DO NOT HESITATE TO ASK US ABOUT!

In **Samar**TEST, we have experience in testing sector. We have an experienced team and high-qualified collaborators that could find the solution you need.



### LOCATION AND CONTACT INFORMATION

C17-EXIT

Llerona

#### Location

C/ Suècia, nau 1, Pol. Ind. Pla de Llerona

Les Franqueses del Vallès, 08520, Barcelona

Catalunya, Spain

### Website

www.samartest.com

Contact

Tel. 0034 93 861 50 18

E-mail: info@samartest.es

France Contact:

Christophe Ernoult

Tel. 0033 7 60 65 31 19

E-mail: <a href="mailto:christophe.ernoult@agentest.fr">christophe.ernoult@agentest.fr</a>





# Camartest

**FOR TESTING YOUR BEST** 



C/ Suècia, na