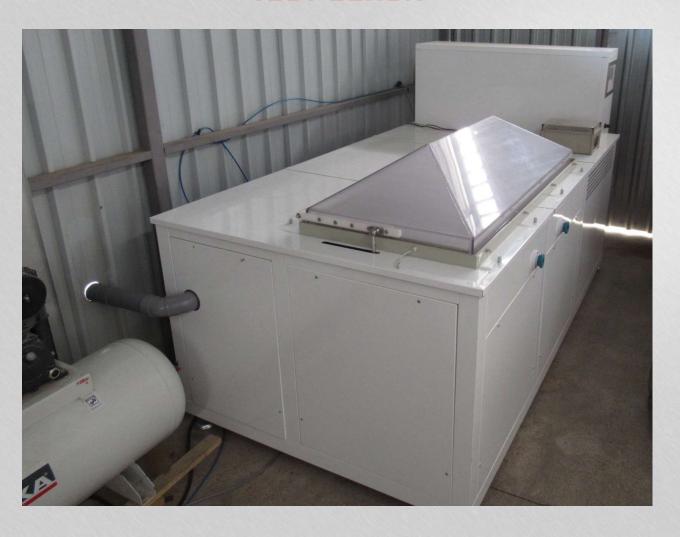

### **CCC PARAMETERS**

Max. Temperature hot

70°C

• Min. Temperature cold

20°C

Humidity range

0-100%

Chamber capacity

1000

- Corrosion test types
  - ✓ Climatic
  - ✓ Salt spray
  - ✓ Humidity soak







### **CCC ADVANTAGES**

- Testing the samples in parallel = Less testing time
- Possibility to program different test steps involving temperature, humidity and salt spray conditions.
- Chamber is hermetic but it has some cable glands which allows us to supply fans, led lights and other samples if it is necessary.
- Data acquisition of:
  - Temperature at different points of chamber
  - Relative humidity







## **TEST BENCH**





### **TEST EXEMPLE DATA**

Corrosion cycle





### **TEST EXEMPLE DATA**







### DESCRIPTION OF SOME TEST BENCH

# DO YOU NEED MORE TOOLS? ANOTHER SPECIFIC TEST? DO NOT HESITATE TO ASK US ABOUT!

In **Samar**TEST, we have experience in testing sector. We have an experienced team and high-qualified collaborators that could find the solution you need.



### LOCATION AND CONTACT INFORMATION

C17-EXIT

Llerona

#### Location

C/ Suècia, nau 1, Pol. Ind. Pla de Llerona

Les Franqueses del Vallès, 08520, Barcelona

Catalunya, Spain

### Website

www.samartest.com

Contact

Tel. 0034 93 861 50 18

E-mail: info@samartest.es

France Contact:

Christophe Ernoult

Tel. 0033 7 60 65 31 19

E-mail: <a href="mailto:christophe.ernoult@agentest.fr">christophe.ernoult@agentest.fr</a>





# Camart